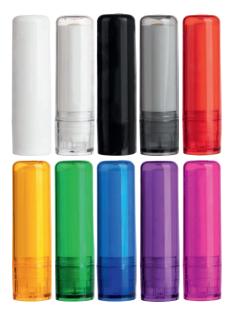

#### Frosted

Polished

#### Lip balm

7040

description 4,8 g lip balm, with bee- and vegetable wax, without mineral oils. Dermatologically tested, produced in Germany size Ø 1,9 x 6,9 cm

**printing** screen printing / full colour label around (\*full colour only possible with white cap)