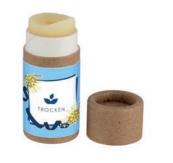

7044

description 3,1 g vegan lip balm in compostable round card board box, with shea butter, olive oil and jojoba oil. Dermatologically tested, produced in Germany size ø 3,5 x 2,3 cm printing label top side delivery time approx. 3-4 weeks after digital approval