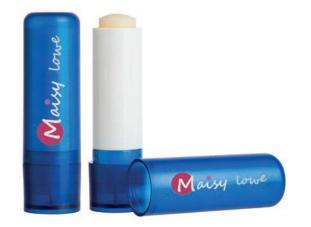

#### Lip balm

7040

description 4,8 g lip balm, with bee- and vegetable wax, without mineral oils. Dermatologically tested, produced in Germany size Ø 1,9 x 6,9 cm

**printing** screen printing / full colour label around (\*full colour only possible with white cap)

delivery time approx. 3-4 weeks after digital approval