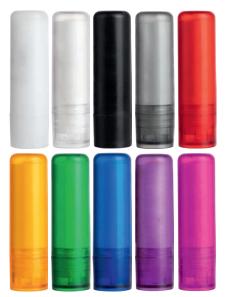

#### Frosted

Polished

#### Lip balm

7040

description 4,8 g lip balm, with bee- and vegetable wax, without mineral oils. Dermatologically tested, produced in Germany size Ø 1,9 x 6,9 cm

**printing** screen printing / full colour label around (\*full colour only possible with white cap)