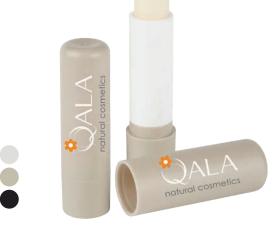

#### Lip balm vegan

7047

7046

description 100% plant based and vegan lip balm with shea butter, olive oil and jojoba oil from organic farming. Dermatologically tested, produced in Germany size ø 1,9 x 6,9 cm printing screen printing / full colour label around (\*full colour only possible with white cap) delivery time approx. 3-4 weeks after digital approval