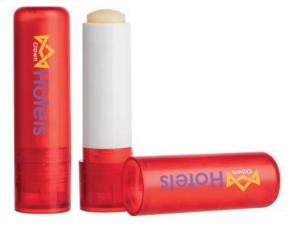

#### Lip balm

7040

description 4,8 g lip balm, with bee- and vegetable wax, without mineral oils. Dermatologically tested, produced in Germany size Ø 1,9 x 6,9 cm

**printing** screen printing / full colour label around (\*full colour only possible with white cap)

delivery time approx. 3-4 weeks after digital approval