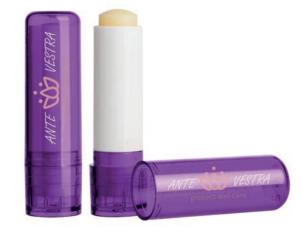

#### Lip balm

7040

description 4,8 g lip balm, with bee- and vegetable wax, without mineral oils. Dermatologically tested, produced in Germany size Ø 1,9 x 6,9 cm

**printing** screen printing / full colour label around (\*full colour only possible with white cap)

delivery time approx. 3-4 weeks after digital approval